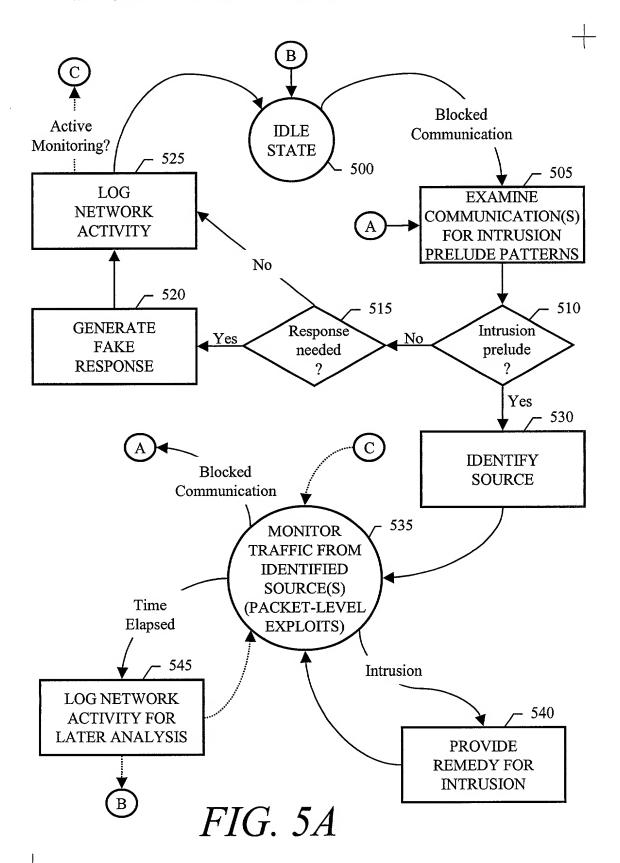

Applicant(s): S. Yadav

INTEGRATED NETWORK INTRUSION DETECTION

Sheet 4 of 8

FIG. 3

Applicant(s): S. Yadav

INTEGRATED NETWORK INTRUSION DETECTION

Sheet 5 of 8

FIG. 4